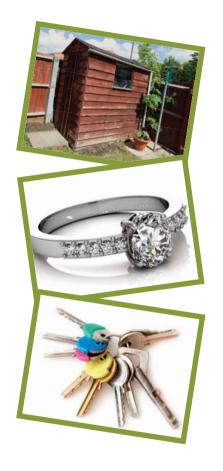

## More benefits of the Home Contents Insurance Scheme

- No excess to pay
- You don't need to have special door or window locks or an alarm
- Covers theft, water damage, fire, flood and other household risks
- Covers damage to internal decoration
- Covers accidental damage to fixed glass in doors and windows for which you are responsible
- Covers lost or stolen keys
- Covers theft from sheds and garages as standard
- Pay fortnightly or monthly by cash, monthly by direct debit or annually

For an additional premium you can include extended accidental damage cover, personal possessions (which are items away from the home) wheelchairs and mobility scooters, hearing aids and also buildings cover for sheds, garages & greenhouses also available.